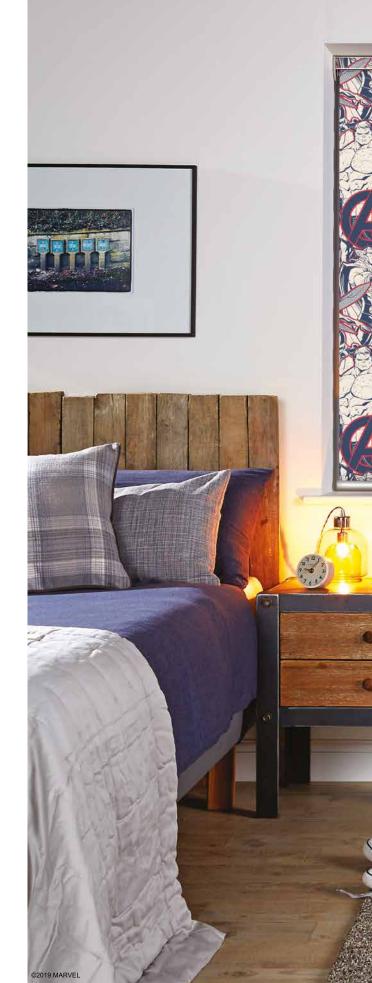

These window blinds, with their fantastic blackout properties, are great in bedrooms, family rooms and playrooms too - bringing a touch of magic to every corner of the home.

For ultimate light control consider Louvolite's blockout framing system which is designed to block out light and help you or your little one get a good nights sleep.

With an ever expanding archive of designs featuring classic, loved characters like Mickey Mouse and Minnie Mouse to brand new Super Heroes and Heroines like Finn and Scarlet Witch, there's sure to be a Disney, Star Wars<sup>TM</sup> or Marvel blind for everyone.