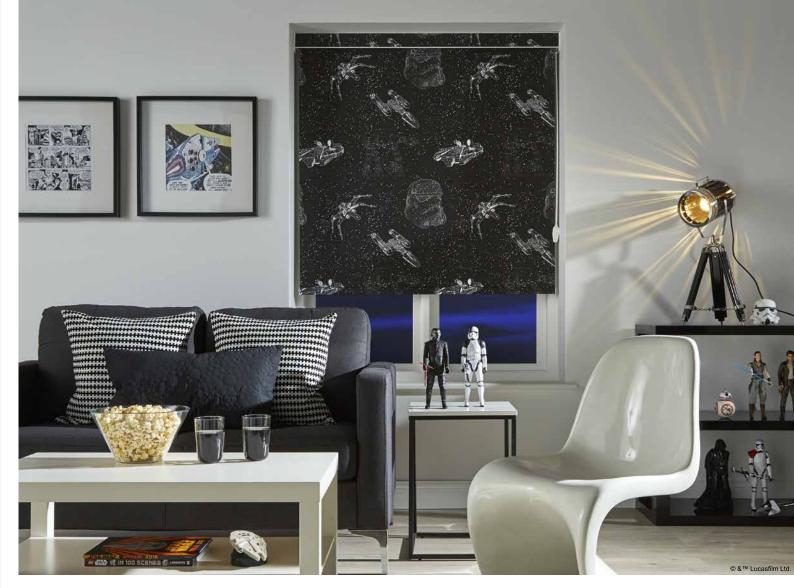

## add adventure JOURNEY

Louvolite is excited to be an official licensee of one of the biggest brands in the world to bring you a range of dream come true designs for your home!

Baby's first room can turn into a race track, a galaxy, or princess's castle. Louvolite with The Walt Disney Company has launched an initial collection of 12 fabric designs that bring fantasy to the dreamers or action for the adventurers. No matter the age there's a design for every step of their way, even for the big kid in you!

These window blinds, with their fantastic blackout properties, are great in bedrooms, family rooms and playrooms too - bringing a touch of magic to every corner of the home.

For ultimate light control consider Louvolite's blockout framing system which is designed to block out light and help you or your little one get a good nights sleep.

With an ever expanding archive of designs featuring classic, loved characters like Mickey Mouse and Minnie Mouse to brand new Super Heroes and Heroines like Finn and Scarlet Witch, there's sure to be a Disney, Star Wars<sup>TM</sup> or Marvel blind for everyone.