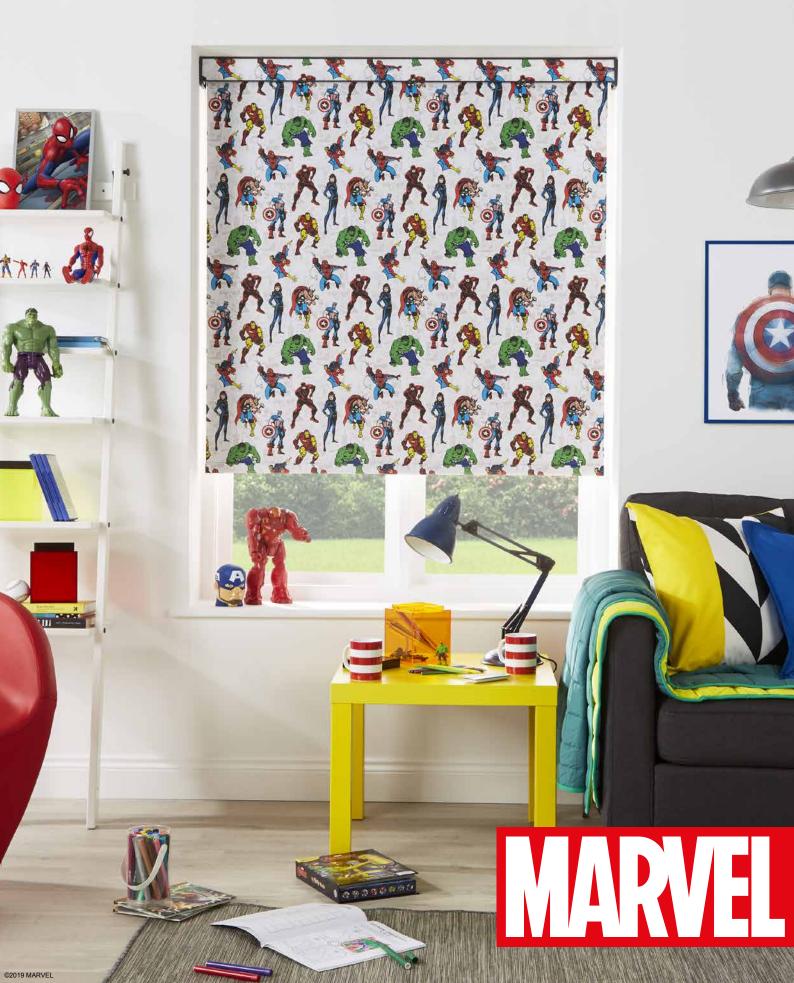

These window blinds, with their fantastic blackout properties, are great in bedrooms, family rooms and playrooms too - bringing a touch of magic to every corner of the home.

For ultimate light control consider Louvolite's blockout framing system which is designed to block out light and help you or your little one get a good nights sleep.

With an ever expanding archive of designs featuring classic, loved characters like Mickey Mouse and Minnie Mouse to brand new Super Heroes and Heroines like Finn and Scarlet Witch, there's sure to be a Disney, Star Wars<sup>TM</sup> or Marvel blind for everyone.