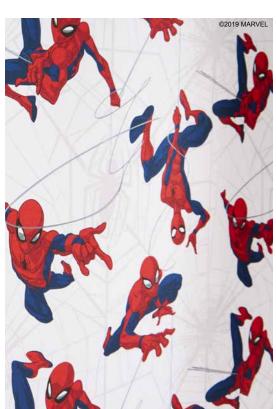

With an ever expanding archive of designs featuring classic, loved characters like Mickey Mouse and Minnie Mouse to brand new Super Heroes and Heroines like Finn and Scarlet Witch, there's sure to be a Disney, Star Wars<sup>TM</sup> or Marvel blind for everyone.