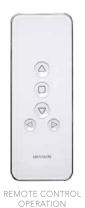

One Touch motorised blinds can be operated in two ways. The unique wand control operates a single blind while the sleek remote control option allows you to operate a number of blinds at the same time, from anywhere in your room! A timer remote control option is available for extra convenience.

Our new Home Hub connects to your home WiFi so that your One Touch window blinds can be operated using the Louvolite App from your phone and tablet anywhere in the world, or with voice command in home!