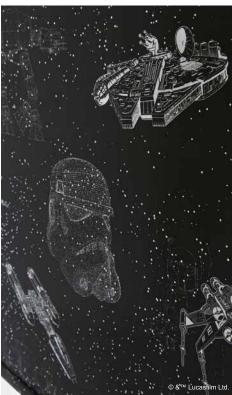

## USE THE FORCE

We all know that as children grow their curiosity does too, so all of our window blinds are designed with safety in mind. Along with traditional chain operation with cord tidy and spring return, you can operate your blind at the touch of a button, or voice command, with our innovative motorisation.

With an ever expanding archive of designs featuring classic, loved characters like Mickey Mouse and Minnie Mouse to brand new Super Heroes and Heroines like Finn and Scarlet Witch, there's sure to be a Disney, Star Wars<sup>TM</sup> or Marvel blind for everyone.