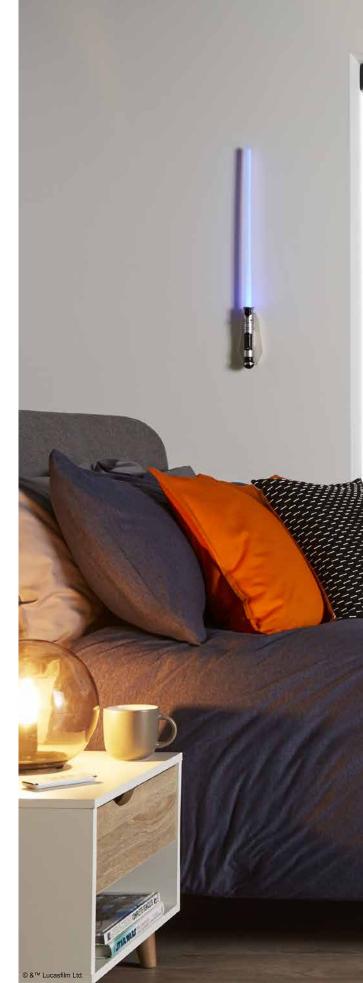

## USE THE FORCE

We all know that as children grow their curiosity does too, so all of our window blinds are designed with safety in mind. Along with traditional chain operation with cord tidy and spring return, you can operate your blind at the touch of a button, or voice command, with our innovative motorisation.

With an ever expanding archive of designs featuring classic, loved characters like Mickey Mouse and Minnie Mouse to brand new Super Heroes and Heroines like Finn and Scarlet Witch, there's sure to be a Disney, Star Wars<sup>TM</sup> or Marvel blind for everyone.