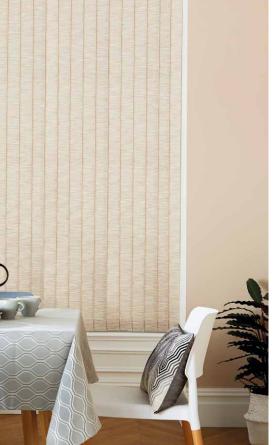

## VERTICAL collection

Vertical blinds offer the ultimate in shading flexibility and privacy along with modern clean lines and stunning fabrics.

Our made to measure Vertical blinds can be drawn neatly to the side to offer you unlimited views, or the louvres can be rotated to allow just the right amount of light into the room to maintain an element of privacy. They are an ideal option for wide windows as well as narrower ones. You can now motorise your vertical blinds making them completely child safe and easy to use.

There are fabrics within our range to suit every room, colour scheme and shading requirement, whether it be a light filtering, dimout or blackout fabric.

The contemporary new Louvolite® vertical blind fabric collection has been designed to allow you to add your own style and personality to your blind, by mixing and matching patterned, plain and textured fabrics, to create a statement feature blind.

Ask your local blind supplier for the Louvolite® vertical fabric range.