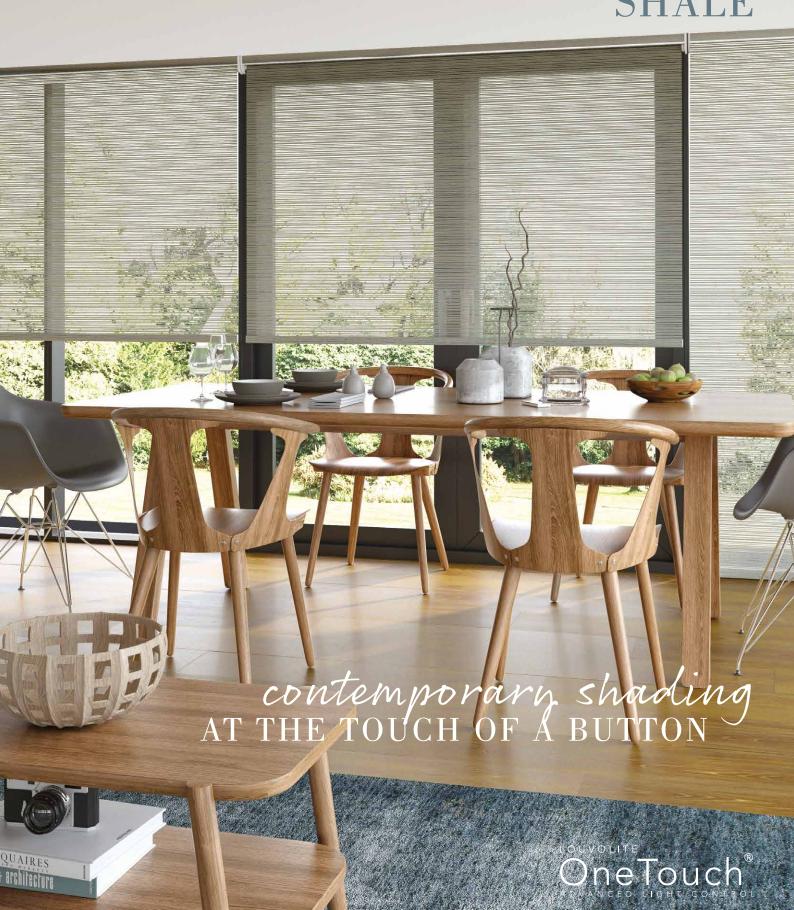

## PLEATED & CELLULAR collection

Our designers have created a vibrant and colourful collection that captures the spirit of today's tastes and trends. Choose from a wide range of fabrics ranging from blackouts, that offer enhanced privacy, through to high performance fabrics that help to control the temperature of your surroundings all year round.

Our stylish range of pleated blinds creates a whole new look for your home and will provide shade and privacy all year round.

The incredibly efficient cellular blinds not only look great but also help keep energy costs down. Their unique honeycomb structure creates a thermal barrier between the room and window to provide additional insulation.

Pleated and Cellular blinds are an innovative solution for the home and available as motorised, offering complete shading flexibility and privacy at the touch of a button. You can also operate your blinds straight from a phone or tablet, or using voice activation with Amazon Alexa or Google Home.