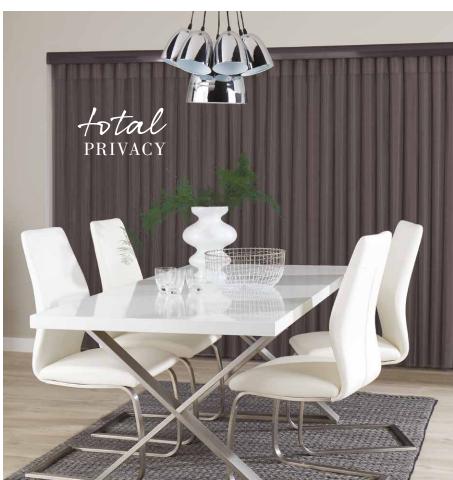

#### TOTAL PRIVACY

Rotate the louvres to close the blind fully for total privacy.

All our blinds are of course child safe and the Allusion blind is another example of this. It comes with wand control giving you complete piece of mind in a modern, efficient and practical way.