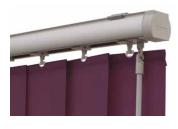

## VERTICAL collection

Vertical blinds offer the ultimate in shading flexibility and privacy along with modern clean lines and stunning fabrics.

Our made to measure Vertical blinds can be drawn neatly to the side to offer you unlimited views, or the louvres can be rotated to allow just the right amount of light into the room to maintain an element of privacy. They are an ideal option for wide windows as well as narrower ones. You can now motorise your vertical blinds making them completely child safe and easy to use.

There are fabrics within our range to suit every room, colour scheme and shading requirement, whether it be a light filtering, dimout or blackout fabric.

The contemporary new Louvolite® vertical blind fabric collection has been designed to allow you to add your own style and personality to your blind, by mixing and matching patterned, plain and textured fabrics, to create a statement feature blind.

Ask your local blind supplier for the Louvolite® vertical fabric range.