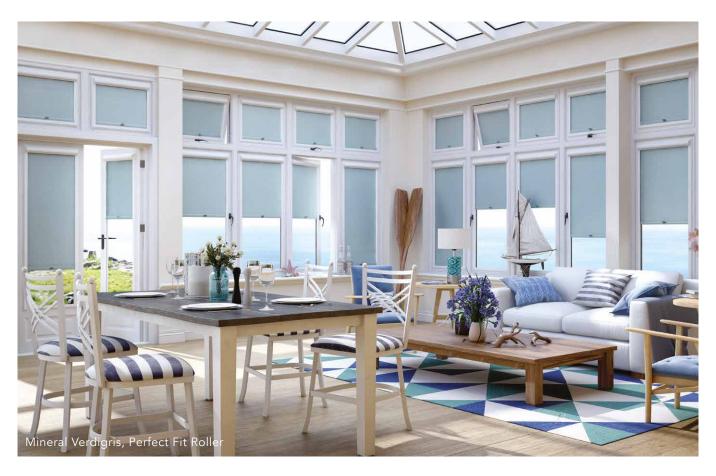

### STYLISH simplicity

Louvolite Perfect Fit® roller, pleated, cellular, Vision® and venetian blinds are ideal solutions for uPVC windows and doors, conservatories and orangeries.

The blinds can be clicked into your window frame or fastened with magnets meaning that no drilling or screwing into your uPVC frames is required, making it a quick and clean installation.

Perfect Fit enables clutter free window sills and easy cleaning thanks to the removable frames.

Perfect Fit hugely reduce the gaps at the edge of the blind meaning that very little light can be let in. They are a great option for little ones as they are of course completely child safe, as there are no loose cords or loops.