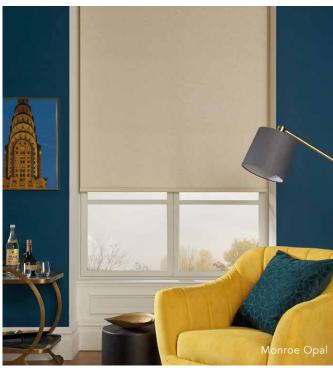

## ROLLER collection

Roller blinds are ideal window shades for any room in the home. The Louvolite® collection offers you the perfect range of fabrics to choose from, with high end lustres for living rooms, stylish blackouts for bedrooms and moisture resistant prints for bathrooms and kitchens.

Roller blinds can be operated manually, or you have the option to motorise them with the addition of Louvolite One Touch®, making luxury affordable.

You can also add finishing touches to complete the look; metallic and coloured headrail cassettes and bottom bars create a feature by coordinating or contrasting with your chosen fabric.

Decorative scallops, braids, pulls and poles give you another way of personalising your blind. Refer to the back of this brochure for further details.

Ask your local blind supplier for the Louvolite® roller fabric range.