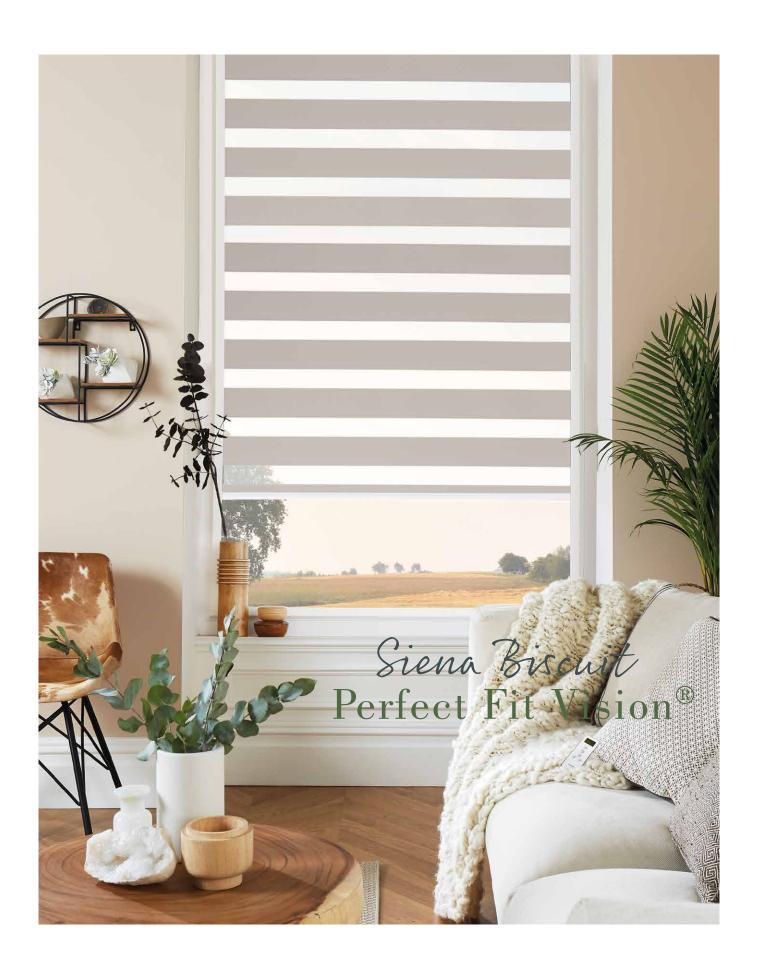

## VISION® collection

Vision® is an innovative window blind featuring two layers of translucent and opaque horizontal striped fabric that glide past each other providing flexibility in shading and a real statement at your window.

The blind can also be raised and lowered just like a roller blind giving you the option of full privacy or a clear view outside.

Louvolite's stunning Vision fabric collection includes a range of textures and tones, subtle metallic shimmers and blackout options too, making these blinds perfect for any room in the home.

# Stylish practicality

The Vision® blind features two layers of fabric, the back moves independently of the front layer allowing the stripes to glide past each other creating an open and closed effect. This allows you to control the levels of light and privacy to suit your needs.