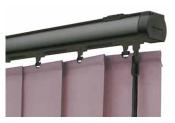

## VERTICAL collection

Vertical blinds offer the ultimate in shading flexibility and privacy along with modern clean lines and stunning fabrics.

Our made to measure Vertical blinds can be drawn neatly to the side to offer you unlimited views, or the louvres can be rotated to allow just the right amount of light into the room to maintain an element of privacy. They are an ideal option for wide windows as well as narrower ones. You can now motorise your vertical blinds making them completely child safe and easy to use.

There are fabrics within our range to suit every room, colour scheme and shading requirement, whether it be a light filtering, dimout or blackout fabric.

The contemporary new Louvolite® vertical blind fabric collection has been designed to allow you to add your own style and personality to your blind, by mixing and matching patterned, plain and textured fabrics, to create a statement feature blind.

Ask your local blind supplier for the Louvolite® vertical fabric range.