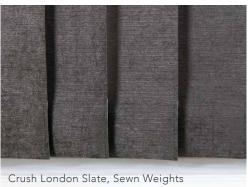

You also have the option of 'sewn in' weights or new 'gravity weights' at the bottom of the louvre, removing the need for chain and finishing off your blind perfectly.

For added convenience Louvolite One Touch™ motorised can be added to rotate your louvres up to 180° automatically.