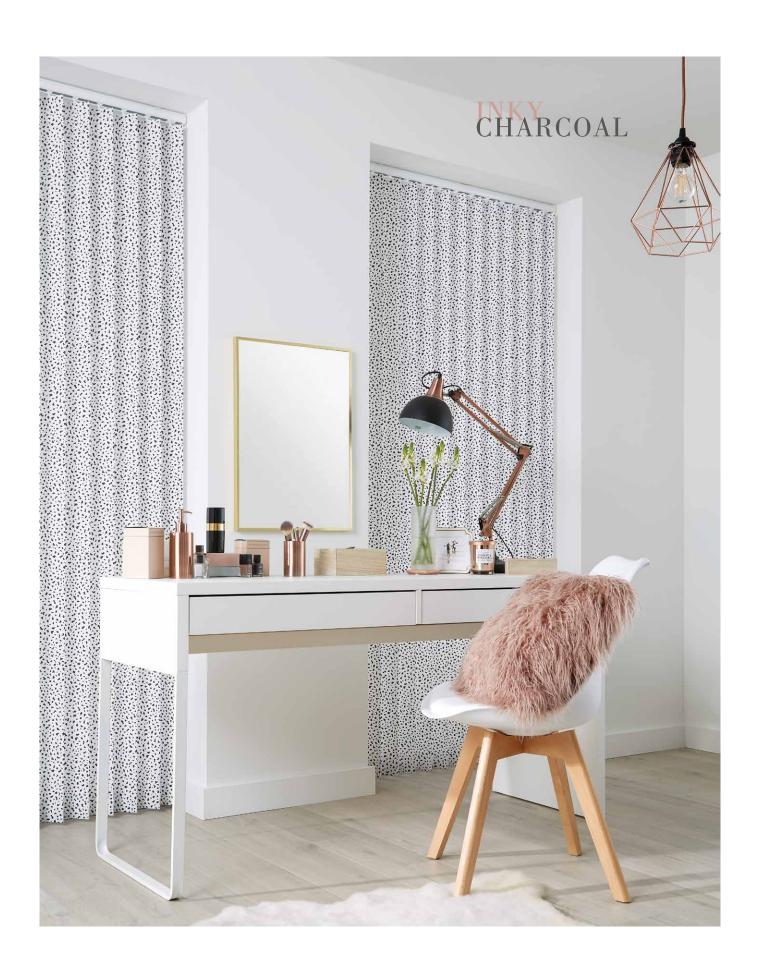

## ROLLER collection

Roller blinds are ideal window shades for any room in the home. The Louvolite® collection offers you the perfect range of fabrics to choose from, with high end lustres for living rooms, stylish blackouts for bedrooms and moisture resistant prints for bathrooms and kitchens.

Roller blinds can be operated manually, or you have the option to motorise them with the addition of Louvolite One Touch®, making luxury affordable.

You can also add finishing touches to complete the look; metallic and coloured headrail cassettes and bottom bars create a feature by coordinating or contrasting with your chosen fabric.

Decorative scallops, braids, pulls and poles give you another way of personalising your blind. Refer to the back of this brochure for further details.

Ask your local blind supplier for the Louvolite® roller fabric range.