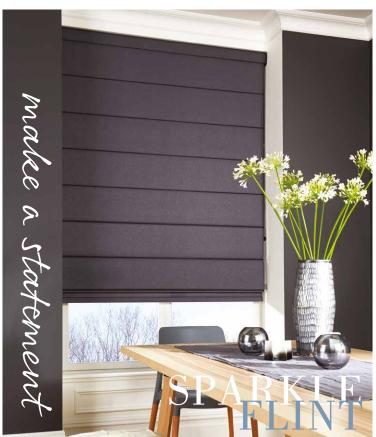

## ROMAN collection

The Louvolite® roman blind is a luxurious window dressing that will transform any interior design scheme, combining luxurious styling with contemporary clean lines and modern operation.

Our stunning and diverse collection of fabrics allows you to create any type of mood or look, helping to make Roman blinds a perfect choice for your home.

More streamlined in design than a traditional soft cloth roman, the Louvolite® system offers a sleek alternative and the ability to operate the blind with either a chain or with Louvolite

One Touch® motorisation.

Motorised Roman blinds are an innovative solution for the home, offering complete shading flexibility and privacy at the touch of a button. You can also operate your blinds straight from a phone or tablet, or using voice activation with Amazon Alexa or Google Home.