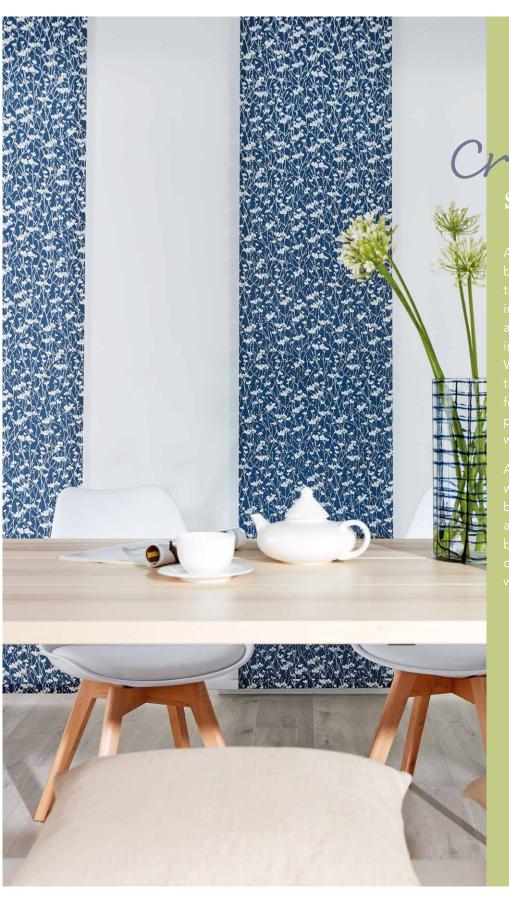

### PANEL collection

Panel blinds are a modern and chic shading solution for larger windows, bi-fold or patio doors and can also be used as room dividers.

The blinds encompass large panels of fabric which stack neatly behind one another when open, allowing maximum light into the room. To control light, reduce glare and increase privacy, simply slide the panels to the required position.

Available in a wide range of exciting prints and textures, panel blinds will transform the look of any room with their contemporary style and sophisticated appearance.

You can create a real statement by combining patterned and plain, or different coloured fabrics to achieve an eye-catching block effect.

You can also choose a side or split draw panel blind to perfectly suit your window's requirements.

Ask your local blind supplier for the Louvolite® panel fabric range.

Creative

A contemporary panel blind is an ideal choice for those who want to make an impact and add something a little different to their interior design scheme. With their flexible nature, they are a fantastic choice for large bi-fold style or patio doors and for smaller windows too.