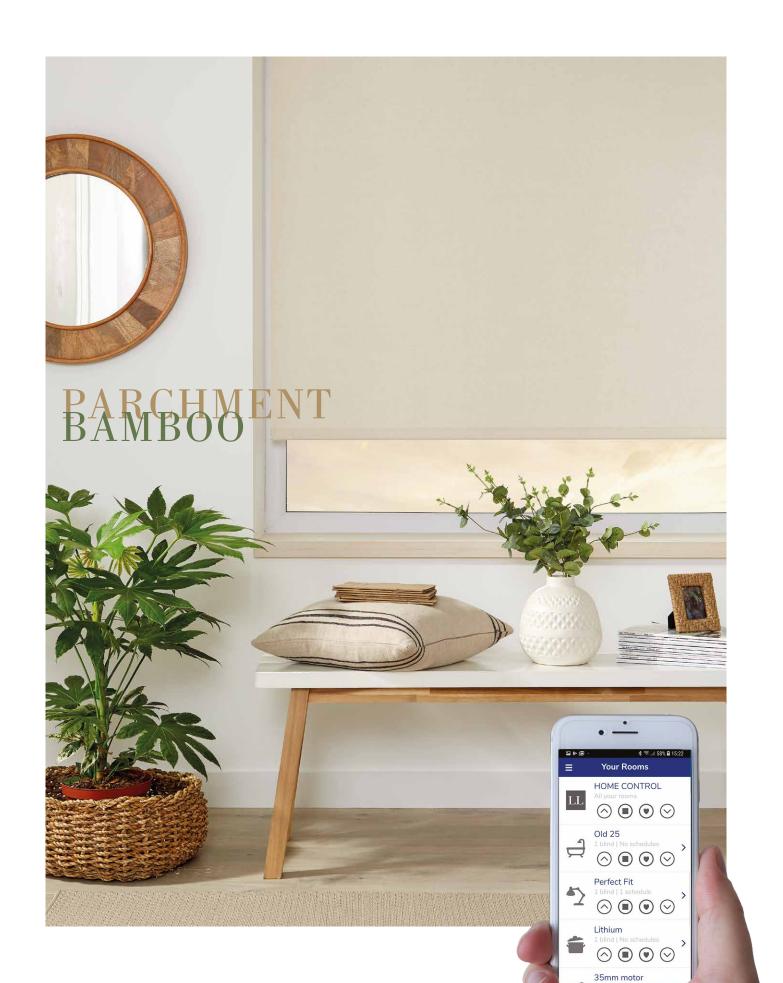

## ROLLER collection

Roller blinds are ideal window shades for any room in the home. The Louvolite® collection offers you the perfect range of fabrics to choose from, with high end lustres for living rooms, stylish blackouts for bedrooms and moisture resistant prints for bathrooms and kitchens.

Roller blinds can be operated manually, or you have the option to motorise them with the addition of Louvolite One Touch®, making luxury affordable.

You can also add finishing touches to complete the look; metallic and coloured headrail cassettes and bottom bars create a feature by coordinating or contrasting with your chosen fabric.

#### Home your style

A contemporary home isn't complete without a designer focal point at the window and impressive new technology.

Whether you choose a clean and simple plain fabric, statement print or an up to the minute glow in the dark option for your home, your roller blinds can be enhanced by being operated at the touch of a button with Louvolite One Touch® motorisation at your finger tips.