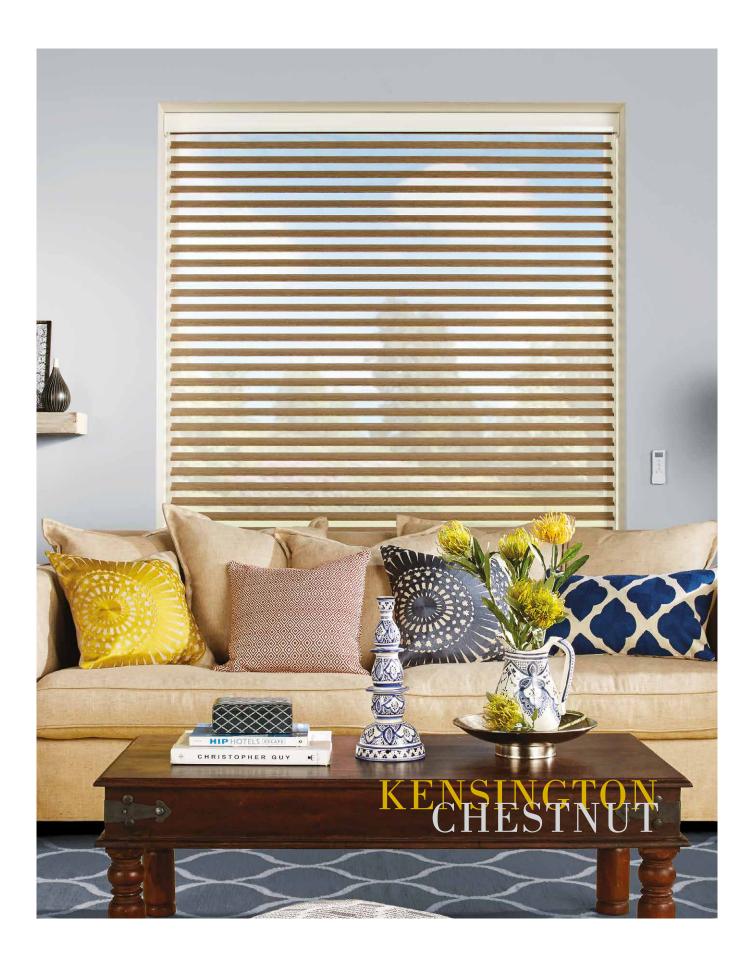

## VISION® collection

Vision® is an innovative window blind featuring two layers of translucent and opaque horizontal striped fabric that glide past each other providing flexibility in shading and a real statement at your window.

The blind can also be raised and lowered just like a roller blind giving you the option of full privacy or a clear view outside.

Louvolite's stunning Vision fabric collection includes a range of textures and tones, subtle metallic shimmers and blackout options too, making these blinds perfect for any room in the home.