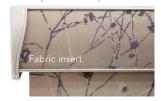

Give roller, roman, vision and visage blinds a stylish enhancement with one of our sleek cassettes which are fitted to the top of your blind, discreetly housing the operating mechanism. You can choose from a range of colours and finishes including white, beige, black, anthracite, bronze, chrome and satin and have the option to insert a matching fabric profile too.