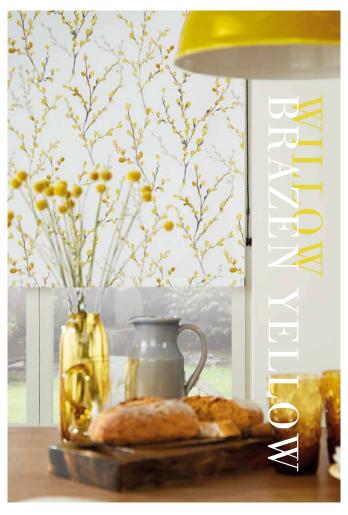

## ROLLER collection

Roller blinds are ideal window shades for any room in the home. The Louvolite® collection offers you the perfect range of fabrics to choose from, with high end lustres for living rooms, stylish blackouts for bedrooms and moisture resistant prints for bathrooms and kitchens.

Roller blinds can be operated manually, or you have the option to motorise them with the addition of Louvolite One Touch®, making luxury affordable.

You can also add finishing touches to complete the look; metallic and coloured headrail cassettes and bottom bars create a feature by coordinating or contrasting with your chosen fabric.

Decorative scallops, braids, pulls and poles give you another way of personalising your blind. Refer to the back of this brochure for further details.

Ask your local blind supplier for the Louvolite® roller fabric range.