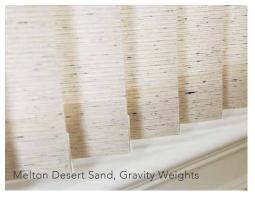

You also have the option of 'sewn in' weights or new 'gravity weights' at the bottom of the louvre, removing the need for chain and finishing off your blind perfectly.

For added convenience Louvolite One Touch™ motorised can be added to rotate your louvres up to 180° automatically.