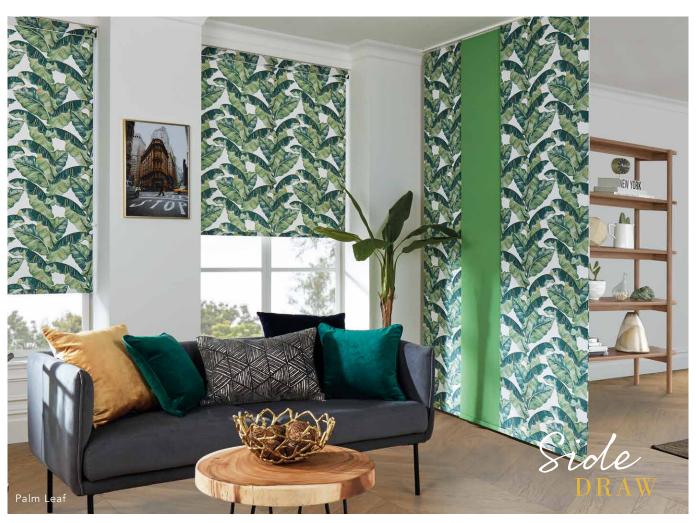

### PANEL collection

Panel blinds are a modern and chic shading solution for larger windows, bi-fold or patio doors and can also be used as room dividers.

The blinds encompass large panels of fabric which stack neatly behind one another when open, allowing maximum light into the room. To control light, reduce glare and increase privacy, simply slide the panels to the required position.

Available in a wide range of exciting prints and textures, panel blinds will transform the look of any room with their contemporary style and sophisticated appearance.

You can create a real statement by combining patterned and plain, or different coloured fabrics to achieve an eye-catching block effect.

You can also choose a side or split draw panel blind to perfectly suit your window's requirements.

Ask your local blind supplier for the Louvolite® panel fabric range.

Creative

A contemporary panel blind is an ideal choice for those who want to make an impact and add something a little different to their interior design scheme. With their flexible nature, they are a fantastic choice for large bi-fold style or patio doors and for smaller windows too.

As well as statement window shades, panel blinds also look stunning as room dividers that can be used to great effect in creating new living spaces within a modern home.