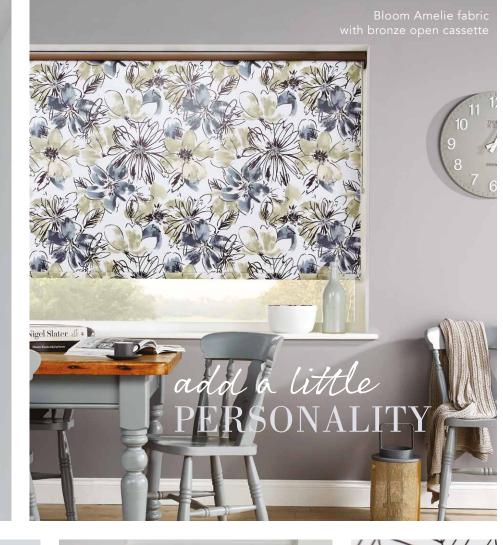

## ROMAN collection

The Louvolite® roman blind is a luxurious window dressing that will transform any interior design scheme, combining luxurious styling with contemporary clean lines and modern operation.

Our stunning and diverse collection of fabrics allows you to create any type of mood or look, helping to make Roman blinds a perfect choice for your home.

More streamlined in design than a traditional soft cloth roman, the Louvolite® system offers a sleek alternative and the ability to operate the blind with either a chain or with Louvolite

### PICTURE PERFECT roman blinds

Our impressive roman collection presents a palette of colours to suit all tastes, translucent fabrics to gently filter the sunshine, energy saving fabrics to insulate your home and blackout fabrics to enhance privacy and sleep.