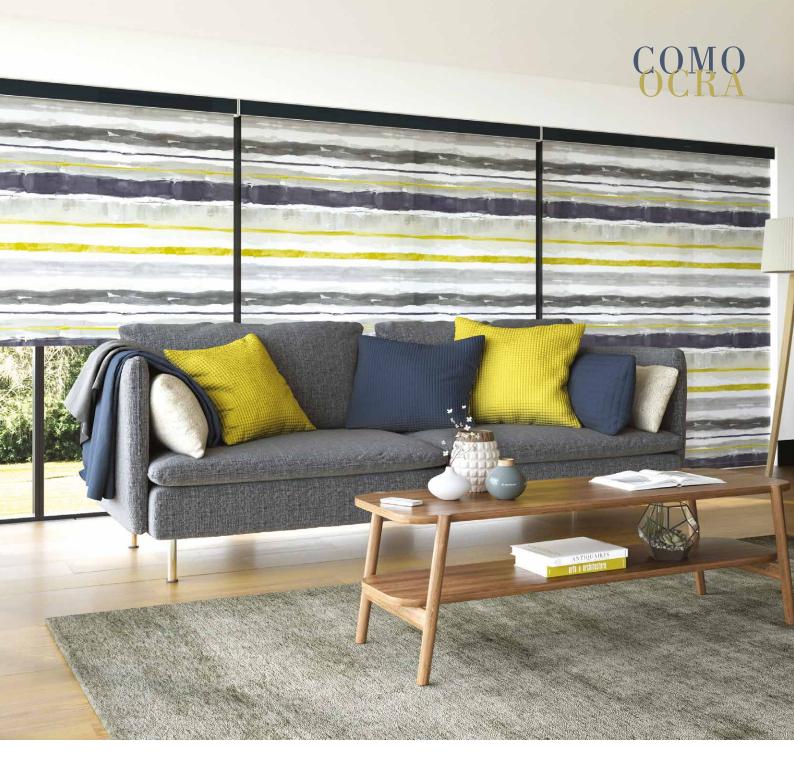

### PANEL collection

Panel blinds are a modern and chic shading solution for larger windows, bi-fold or patio doors and can also be used as room dividers.

The blinds encompass large panels of fabric which stack neatly behind one another when open, allowing maximum light into the room. To control light, reduce glare and increase privacy, simply slide the panels to the required position.

Available in a wide range of exciting prints and textures, panel blinds will transform the look of any room with their contemporary style and sophisticated appearance.

You can create a real statement by combining patterned and plain, or different coloured fabrics to achieve an eye-catching block effect.

You can also choose a side or split draw panel blind to perfectly suit your window's requirements.

Ask your local blind supplier for the Louvolite® panel fabric range.

Creative

A contemporary panel blind is an ideal choice for those who want to make an impact and add something a little different to their interior design scheme. With their flexible nature, they are a fantastic choice for large bi-fold style or patio doors and for smaller windows too.