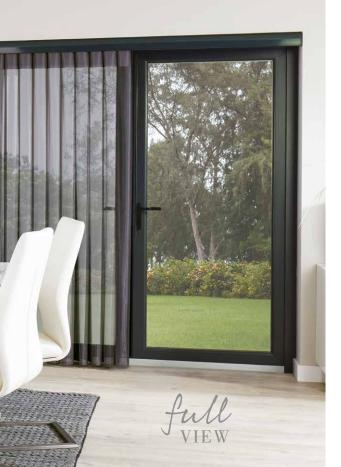

#### FULL VIEW

Slide the soft fabric vanes to one side to enjoy a clear outside view.