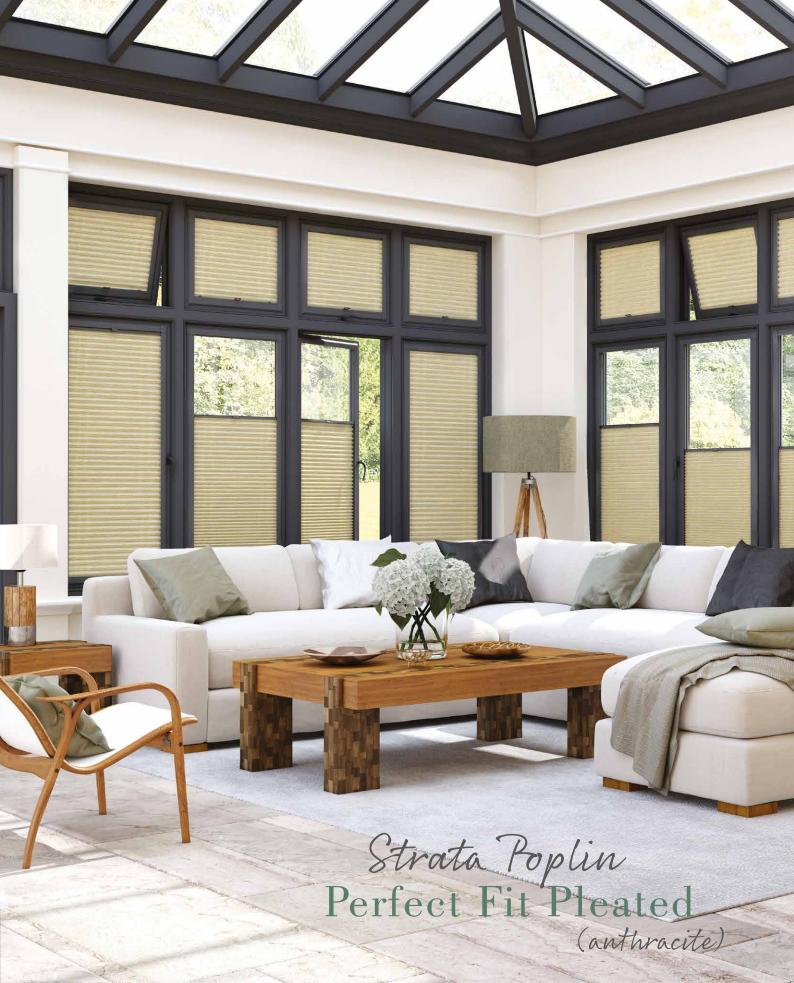

## PLEATED & CELLULAR collection

Our designers have created a vibrant and colourful collection that captures the spirit of today's tastes and trends. Choose from a wide range of fabrics ranging from blackouts, that offer enhanced privacy, through to high performance fabrics that help to control the temperature of your surroundings all year round.

Our stylish range of pleated blinds creates a whole new look for your home and will provide shade and privacy all year round.

The incredibly efficient cellular blinds not only look great but also help keep energy costs down. Their unique honeycomb structure creates a thermal barrier between the room and window to provide additional insulation.

# Classic

Our exclusive pleated and cellular blind fabrics will provide you with the ideal combination of performance and style. Choose pleated or cellular Perfect Fit® on double glazed windows, doors and conservatories for additional privacy.