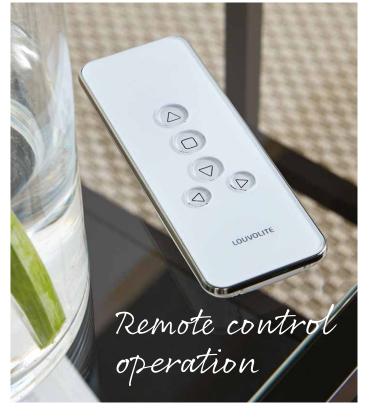

Make an impression with stunning window blinds that can be operated at the touch of a button. Simple, convenient and easy to use, the Louvolite One Touch® blinds are operated either by a sleek and unique wand that hangs neatly next to the blind or by a remote control that allows you to operate a number of blinds at a time, depending on your requirements.

# ONE TOUCH technology

Louvolite One Touch® motorised blinds can be operated in a number of ways.

Wand operation will operate a single blind and is ideal for children's rooms or bathrooms.

The remote control allows you to operate a number of blinds at the same time, to suit your requirements.