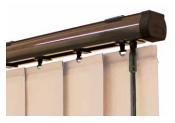

## SLEEK & STYLISH finishing touches

Louvolite's Vertical shade enhancements have transformed the way we look at Vertical window blinds. Available in a range of six contemporary colours, Slimline Vogue® is our UK designed and manufactured premium operating system that can co-ordinate or contrast with your fabric.

You also have the option of 'sewn in' weights or new 'gravity weights' at the bottom of the louvre, removing the need for chain and finishing off your blind perfectly.

For added convenience Louvolite One Touch™ motorised can be added to rotate your louvres up to 180° automatically.

ICE WHITE

**BRUSHED ALUMINIUM** 

CHAMPAGNE GOLD

ESPRESSO BROWN

ANTHRACITE GREY

PIANO BLACK

AVAILABLE WITH CONTRASTING CHROME END CAP