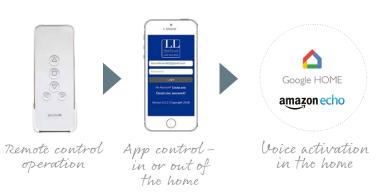

# ONE TOUCH technology

Louvolite One Touch® motorised blinds can be operated in a number of ways.

Wand operation will operate a single blind and is ideal for children's rooms or bathrooms.

The remote control allows you to operate a number of blinds at the same time, to suit your requirements.

Voice activation can be used inside the house and your blinds can be operated outside the home using the free app on your mobile or tablet.

All Louvolite blinds are of course child safe and motorisation is another example of this, giving you complete piece of mind in a chic and sophisticated way.