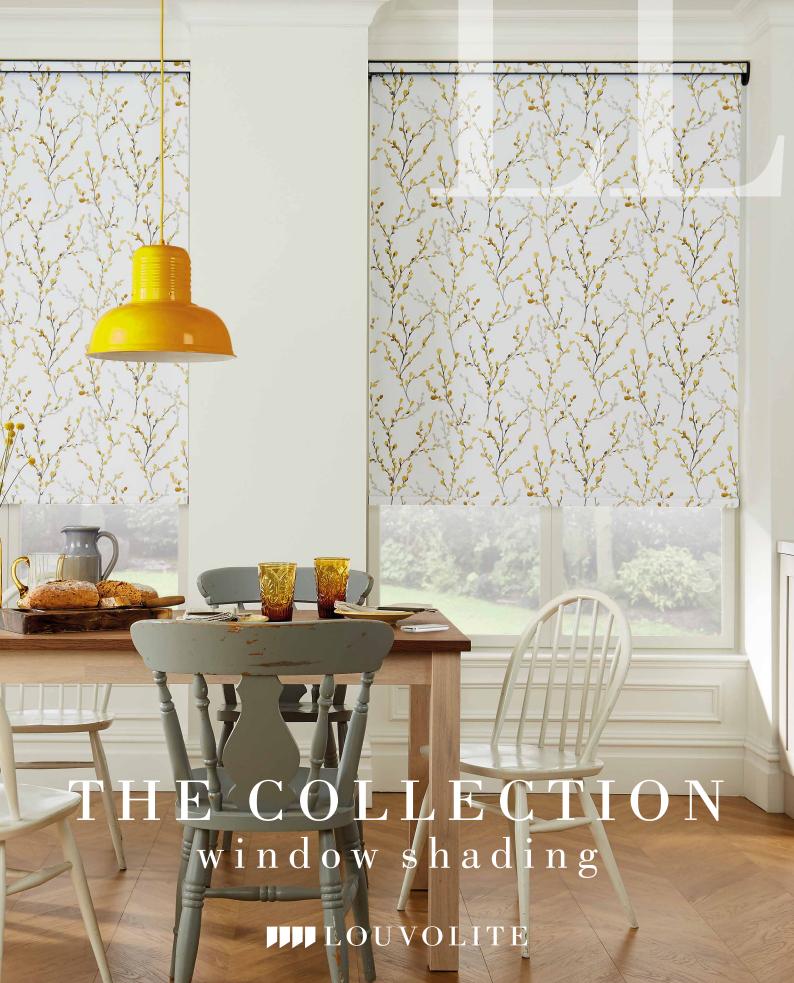

## THE LOUVOLITE window blind collection

roller | vertical | roman | vision° | visage° | perfect fit° pleated & cellular | panel | allusion | motorised

Louvolite® is the première destination for the very best in stylish window blinds. Recognised as a leading supplier of innovative and high quality shades, Louvolite® is proud to design and manufacture in the United Kingdom.

Through our trusted and reliable service, together with our commitment to ongoing product development, we continue to grow and now supply over 100 countries worldwide.

Louvolite® window blinds add a touch of style to your home. Vibrant colourways, designer prints, stylish metallics and sheers and on trend textures make up a simply stunning collection to choose from when creating your interior design scheme.

Take your time to browse through this brochure of inspirational window shading for the modern home - there's something for everyone.

## ROLLER collection

Roller blinds are ideal window shades for any room in the home. The Louvolite® collection offers you the perfect range of fabrics to choose from, with high end lustres for living rooms, stylish blackouts for bedrooms and moisture resistant prints for bathrooms and kitchens.