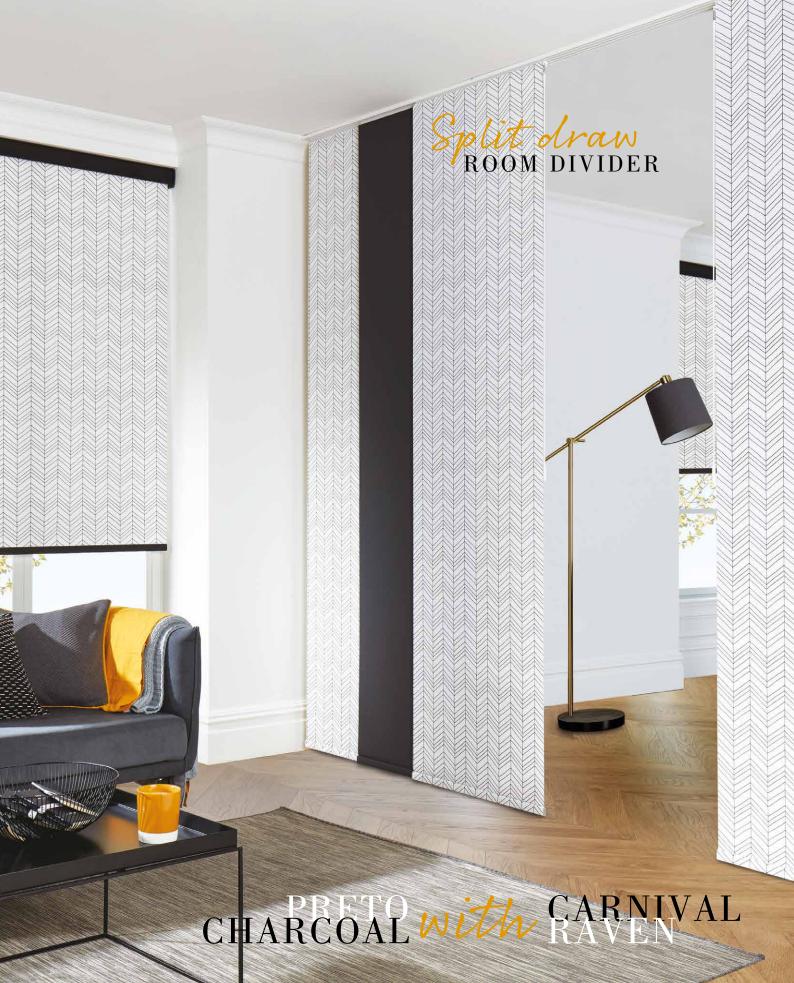

### PANEL collection

Panel blinds are a modern and chic shading solution for larger windows, bi-fold or patio doors and can also be used as room dividers.

The blinds encompass large panels of fabric which stack neatly behind one another when open, allowing maximum light into the room. To control light, reduce glare and increase privacy, simply slide the panels to the required position.

Available in a wide range of exciting prints and textures, panel blinds will transform the look of any room with their contemporary style and sophisticated appearance.

You can create a real statement by combining patterned and plain, or different coloured fabrics to achieve an eye-catching block effect.

You can also choose a side or split draw panel blind to perfectly suit your window's requirements.

Ask your local blind supplier for the Louvolite® panel fabric range.

Creative

A contemporary panel blind is an ideal choice for those who want to make an impact and add something a little different to their interior design scheme. With their flexible nature, they are a fantastic choice for large bi-fold style or patio doors and for smaller windows too.

As well as statement window shades, panel blinds also look stunning as room dividers that can be used to great effect in creating new living spaces within a modern home.