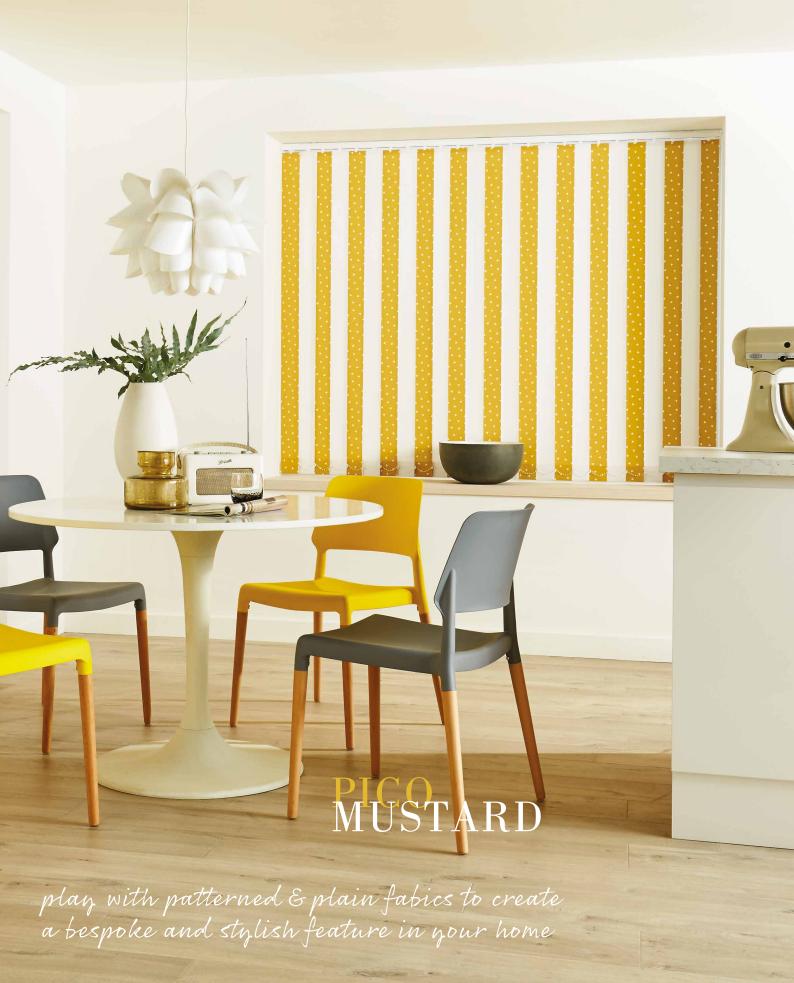

## VERTICAL collection

Vertical blinds offer the ultimate in shading flexibility and privacy along with modern clean lines and stunning fabrics.

Our made to measure Vertical blinds can be drawn neatly to the side to offer you unlimited views, or the louvres can be rotated to allow just the right amount of light into the room to maintain an element of privacy. They are an ideal option for wide windows as well as narrower ones. You can now motorise your vertical blinds making them completely child safe and easy to use.

There are fabrics within our range to suit every room, colour scheme and shading requirement, whether it be a light filtering, dimout or blackout fabric.

The contemporary new Louvolite® vertical blind fabric collection has been designed to allow you to add your own style and personality to your blind, by mixing and matching patterned, plain and textured fabrics, to create a statement feature blind.

Ask your local blind supplier for the Louvolite® vertical fabric range.