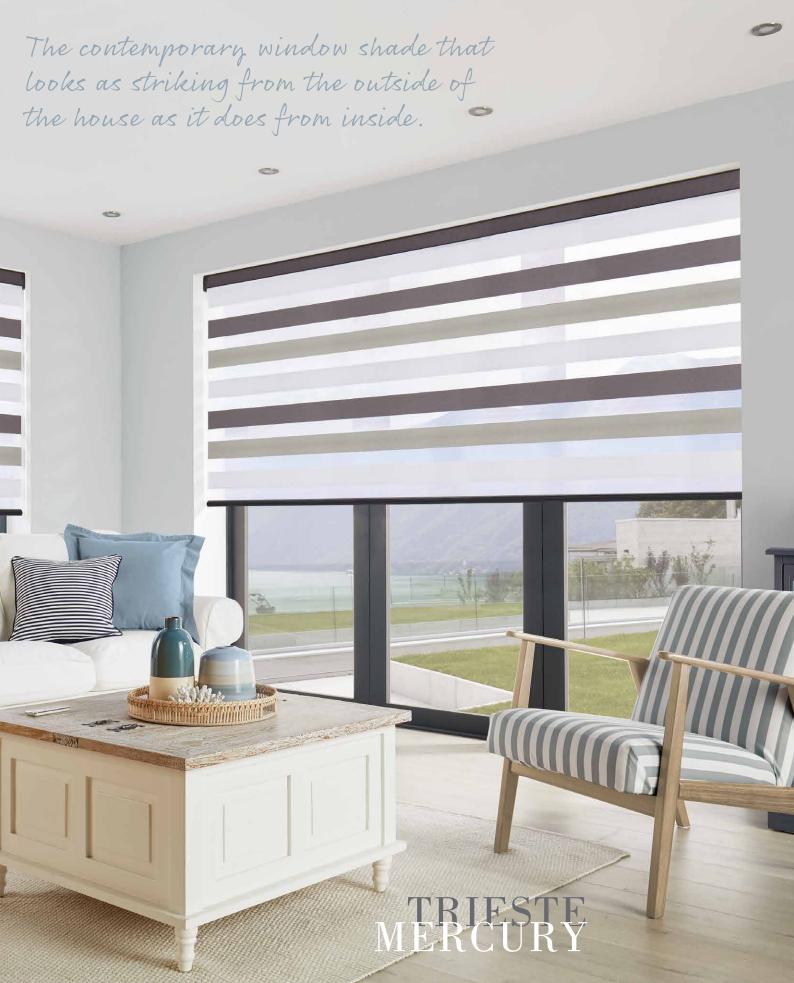

## VISION® collection

Vision® is an innovative window blind featuring two layers of translucent and opaque horizontal striped fabric that glide past each other providing flexibility in shading and a real statement at your window.

The blind can also be raised and lowered just like a roller blind giving you the option of full privacy or a clear view outside.

Louvolite's stunning Vision fabric collection includes a range of textures and tones, subtle metallic shimmers and blackout options too, making these blinds perfect for any room in the home.

# Stylish practicality

The Vision® blind features two layers of fabric, the back moves independently of the front layer allowing the stripes to glide past each other creating an open and closed effect. This allows you to control the levels of light and privacy to suit your needs.