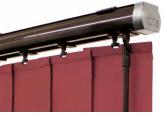

## VERTICAL collection

Vertical blinds offer the ultimate in shading flexibility and privacy along with modern clean lines and stunning fabrics.

Our made to measure Vertical blinds can be drawn neatly to the side to offer you unlimited views, or the louvres can be rotated to allow just the right amount of light into the room to maintain an element of privacy. They are an ideal option for wide windows as well as narrower ones. You can now motorise your vertical blinds making them completely child safe and easy to use.

There are fabrics within our range to suit every room, colour scheme and shading requirement, whether it be a light filtering, dimout or blackout fabric.

The contemporary new Louvolite® vertical blind fabric collection has been designed to allow you to add your own style and personality to your blind, by mixing and matching patterned, plain and textured fabrics, to create a statement feature blind.

Ask your local blind supplier for the Louvolite® vertical fabric range.