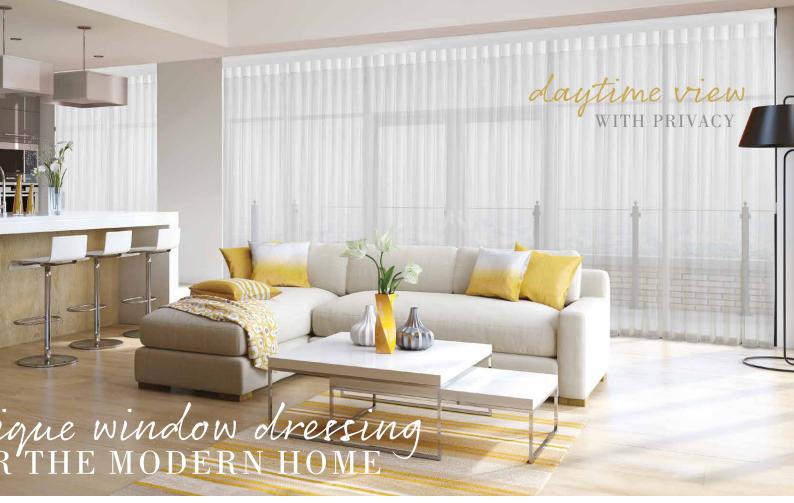

## ALLUSION collection

If you're looking to create an instant impact in your home with something a little different then Allusion blinds would be the perfect choice. Suitable for all window types, Allusion blinds really come into their own in larger windows and bi-folding doors where their unique flowing fabric vanes allow you to enjoy both light and privacy.

#### DAYTIME VIEW WITH PRIVACY

Adjust the vanes to the open position and enjoy subtle light diffusion with a view.