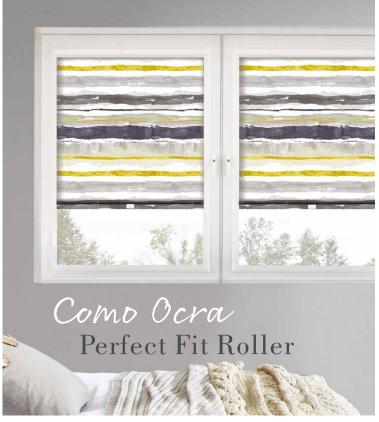

## ROLLER collection

Roller blinds are ideal window shades for any room in the home. The Louvolite® collection offers you the perfect range of fabrics to choose from, with high end lustres for living rooms, stylish blackouts for bedrooms and moisture resistant prints for bathrooms and kitchens.

Roller blinds can be operated manually, or you have the option to motorise them with the addition of Louvolite One Touch®, making luxury affordable.

You can also add finishing touches to complete the look; metallic and coloured headrail cassettes and bottom bars create a feature by coordinating or contrasting with your chosen fabric.

Decorative scallops, braids, pulls and poles give you another way of personalising your blind. Refer to the back of this brochure for further details.

Ask your local blind supplier for the Louvolite® roller fabric range.