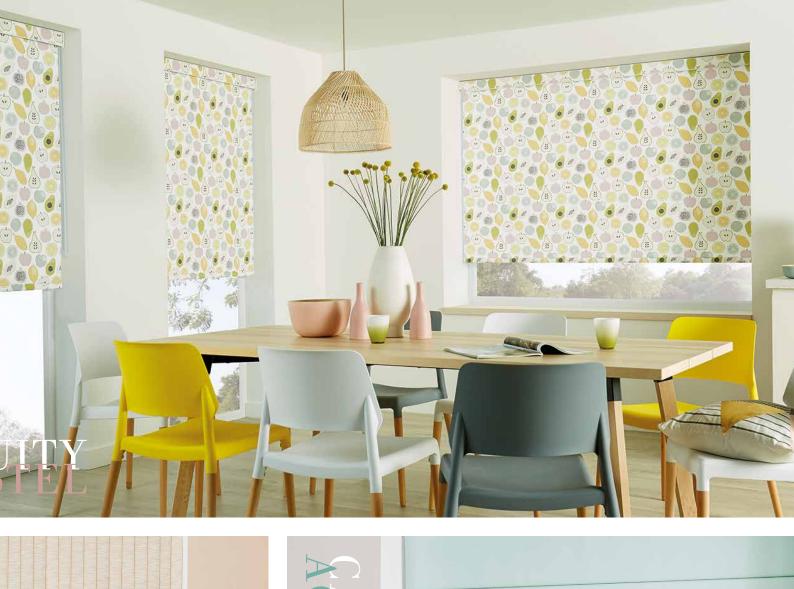

## ROLLER collection

Roller blinds are ideal window shades for any room in the home. The Louvolite® collection offers you the perfect range of fabrics to choose from, with high end lustres for living rooms, stylish blackouts for bedrooms and moisture resistant prints for bathrooms and kitchens.

Roller blinds can be operated manually, or you have the option to motorise them with the addition of Louvolite One Touch®, making luxury affordable.

You can also add finishing touches to complete the look; metallic and coloured headrail cassettes and bottom bars create a feature by coordinating or contrasting with your chosen fabric.

Decorative scallops, braids, pulls and poles give you another way of personalising your blind. Refer to the back of this brochure for further details.

Ask your local blind supplier for the Louvolite® roller fabric range.