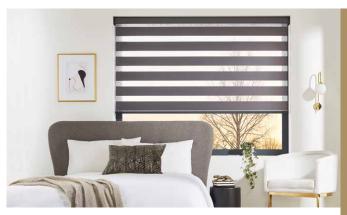

## VISION® collection

Vision® is an innovative window blind featuring two layers of translucent and opaque horizontal striped fabric that glide past each other providing flexibility in shading and a real statement at your window.

The blind can also be raised and lowered just like a roller blind giving you the option of full privacy or a clear view outside.

Louvolite's stunning Vision fabric collection includes a range of textures and tones, subtle metallic shimmers and blackout options too, making these blinds perfect for any room in the home.