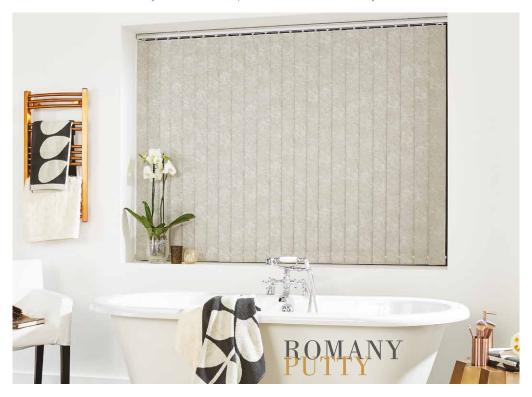

## VERTICAL collection

Vertical blinds offer the ultimate in shading flexibility and privacy along with modern clean lines and stunning fabrics.

Our made to measure Vertical blinds can be drawn neatly to the side to offer you unlimited views, or the louvres can be rotated to allow just the right amount of light into the room to maintain an element of privacy. They are an ideal option for wide windows as well as narrower ones. You can now motorise your vertical blinds making them completely child safe and easy to use.

There are fabrics within our range to suit every room, colour scheme and shading requirement, whether it be a light filtering, dimout or blackout fabric.

The contemporary new Louvolite® vertical blind fabric collection has been designed to allow you to add your own style and personality to your blind, by mixing and matching patterned, plain and textured fabrics, to create a statement feature blind.

Ask your local blind supplier for the Louvolite® vertical fabric range.