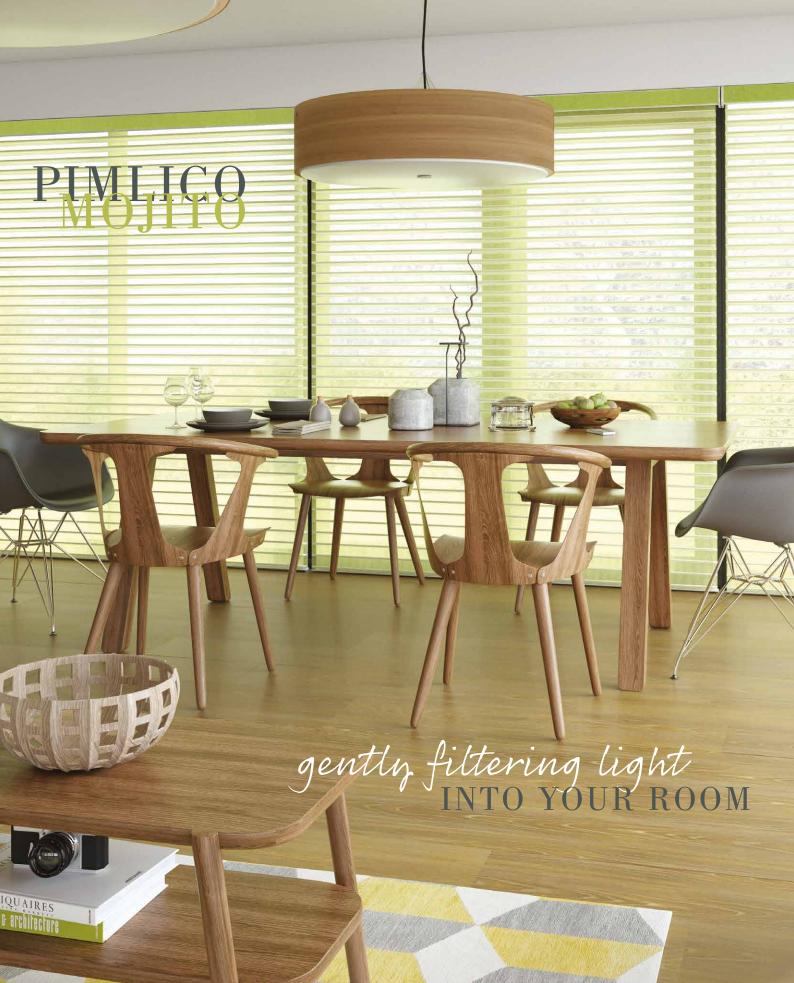

## VISION® collection

Vision® is an innovative window blind featuring two layers of translucent and opaque horizontal striped fabric that glide past each other providing flexibility in shading and a real statement at your window.

The blind can also be raised and lowered just like a roller blind giving you the option of full privacy or a clear view outside.

Louvolite's stunning Vision fabric collection includes a range of textures and tones, subtle metallic shimmers and blackout options too, making these blinds perfect for any room in the home.

# Stylish practicality

The Vision® blind features two layers of fabric, the back moves independently of the front layer allowing the stripes to glide past each other creating an open and closed effect. This allows you to control the levels of light and privacy to suit your needs.