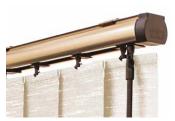

## SLEEK & STYLISH finishing touches

Louvolite's Vertical shade enhancements have transformed the way we look at Vertical window blinds. Available in a range of six contemporary colours, Slimline Vogue® is our UK designed and manufactured premium operating system that can co-ordinate or contrast with your fabric.

You also have the option of 'sewn in' weights or new 'gravity weights' at the bottom of the louvre, removing the need for chain and finishing off your blind perfectly.

For added convenience Louvolite One Touch™ motorised can be added to rotate your louvres up to 180° automatically.

ICE WHITE

**BRUSHED ALUMINIUM** 

CHAMPAGNE GOLD

ESPRESSO BROWN

ANTHRACITE GREY

PIANO BLACK

AVAILABLE WITH CONTRASTING CHROME END CAP