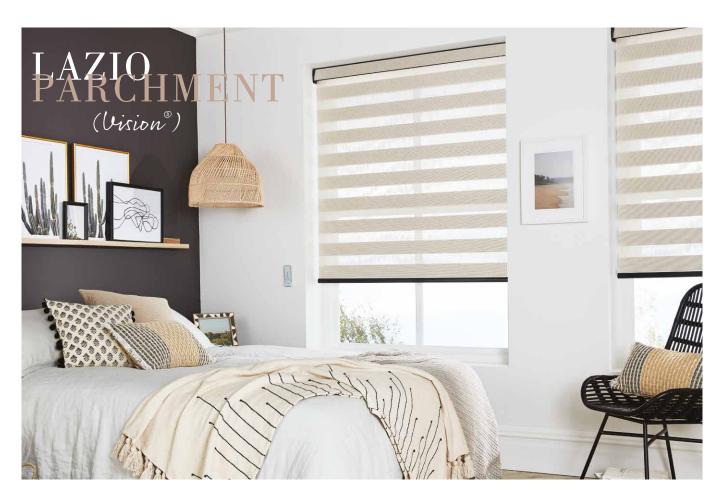

## VISION® collection

Vision® is an innovative window blind featuring two layers of translucent and opaque horizontal striped fabric that glide past each other providing flexibility in shading and a real statement at your window.

The blind can also be raised and lowered just like a roller blind giving you the option of full privacy or a clear view outside.

Louvolite's stunning Vision fabric collection includes a range of textures and tones, subtle metallic shimmers and blackout options too, making these blinds perfect for any room in the home.

You can of course create even more of a feature and bespoke your blind by choosing a coordinating or contrasting headrail cassette and bottom bar.

Ask your local blind supplier for the Louvolite® Vision® fabric range.