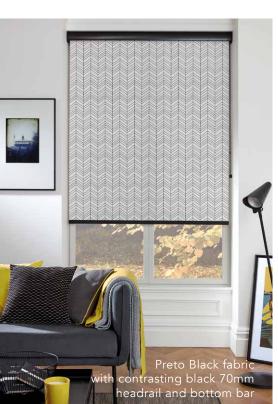

## ROLLER collection

Roller blinds are ideal window shades for any room in the home. The Louvolite® collection offers you the perfect range of fabrics to choose from, with high end lustres for living rooms, stylish blackouts for bedrooms and moisture resistant prints for bathrooms and kitchens.

Roller blinds can be operated manually, or you have the option to motorise them with the addition of Louvolite One Touch®, making luxury affordable.

You can also add finishing touches to complete the look; metallic and coloured headrail cassettes and bottom bars create a feature by coordinating or contrasting with your chosen fabric.

Decorative scallops, braids, pulls and poles give you another way of personalising your blind. Refer to the back of this brochure for further details.

Ask your local blind supplier for the Louvolite® roller fabric range.