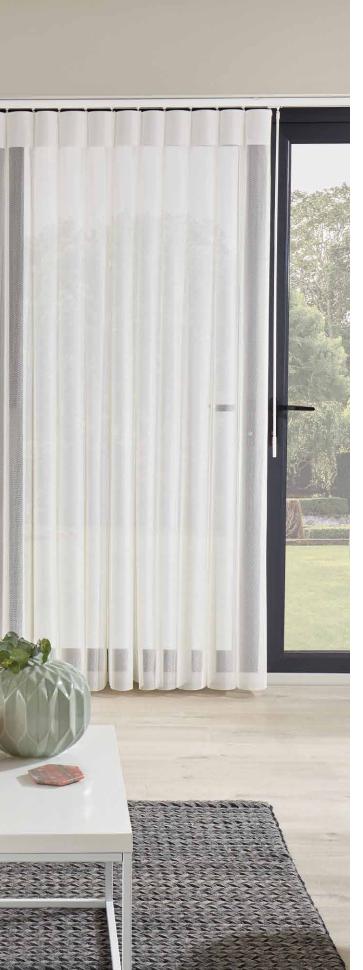

## ROLLER collection

Roller blinds are ideal window shades for any room in the home. The Louvolite® collection offers you the perfect range of fabrics to choose from, with high end lustres for living rooms, stylish blackouts for bedrooms and moisture resistant prints for bathrooms and kitchens.

Roller blinds can be operated manually, or you have the option to motorise them with the addition of Louvolite One Touch®, making luxury affordable.

You can also add finishing touches to complete the look; metallic and coloured headrail cassettes and bottom bars create a feature by coordinating or contrasting with your chosen fabric.

Decorative scallops, braids, pulls and poles give you another way of personalising your blind. Refer to the back of this brochure for further details.

Ask your local blind supplier for the Louvolite® roller fabric range.