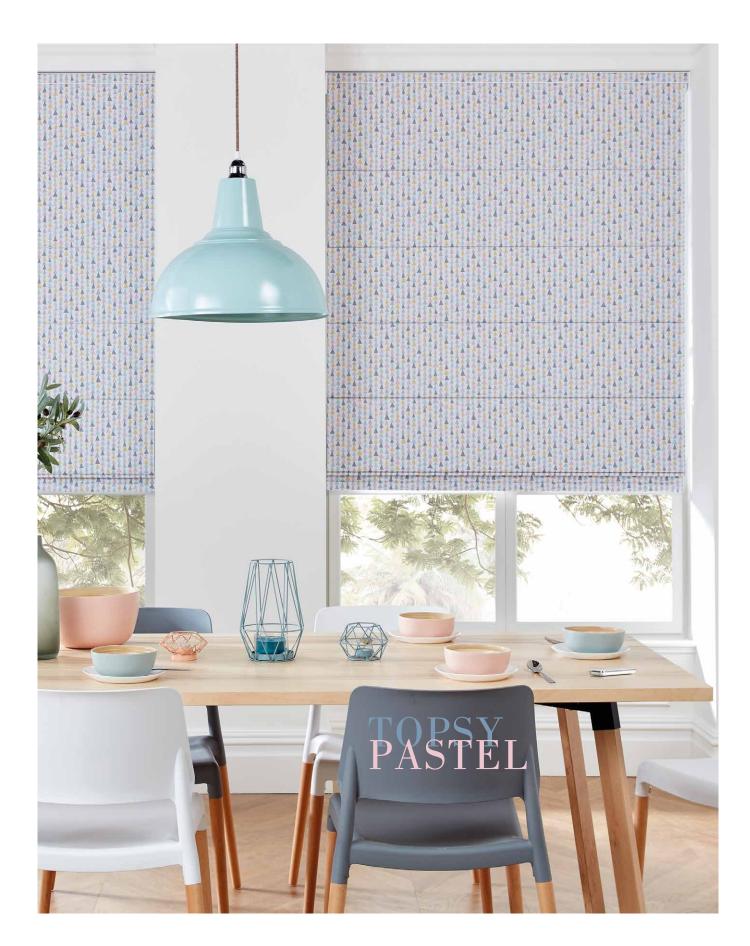

## ROLLER collection

Roller blinds are ideal window shades for any room in the home. The Louvolite® collection offers you the perfect range of fabrics to choose from, with high end lustres for living rooms, stylish blackouts for bedrooms and moisture resistant prints for bathrooms and kitchens.

Roller blinds can be operated manually, or you have the option to motorise them with the addition of Louvolite One Touch®, making luxury affordable.

You can also add finishing touches to complete the look; metallic and coloured headrail cassettes and bottom bars create a feature by coordinating or contrasting with your chosen fabric.

Decorative scallops, braids, pulls and poles give you another way of personalising your blind. Refer to the back of this brochure for further details.

Ask your local blind supplier for the Louvolite® roller fabric range.