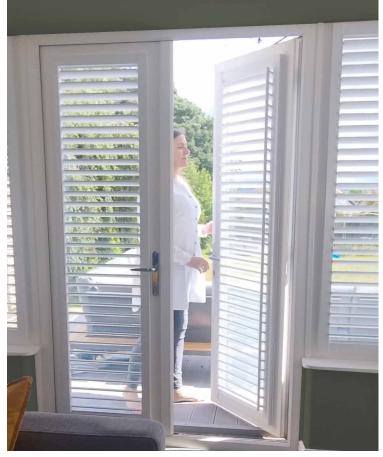

## Innovative Shutters MADE IN THE UK

The Perfect Finnovative proto install and it.

Unlike standar doesn't require light in from the the inside. It a existing uPV removes

MOVES WITH YOUR WINDOW

The Perfect Fit Shutter Lite is a cost-effective and innovative product that is easy to measure, simple to install and is sure to be a big hit with everyone.

Unlike standard shutters, the Perfect Fit Shutter Lite doesn't require any outer framework, allowing more light in from the outside and an improved view from the inside. It also effortlessly clips in directly to your existing uPVC window frames, making it easy to remove when cleaning or decorating.

One of the unique features of the Perfect Fit Shutter Lite is that it opens with the window or door allowing you to keep your window ledge clutter free. The shutters are fitted directly to the uPVC window frame, ensuring a sleek and slimline appearance from both the inside and out.