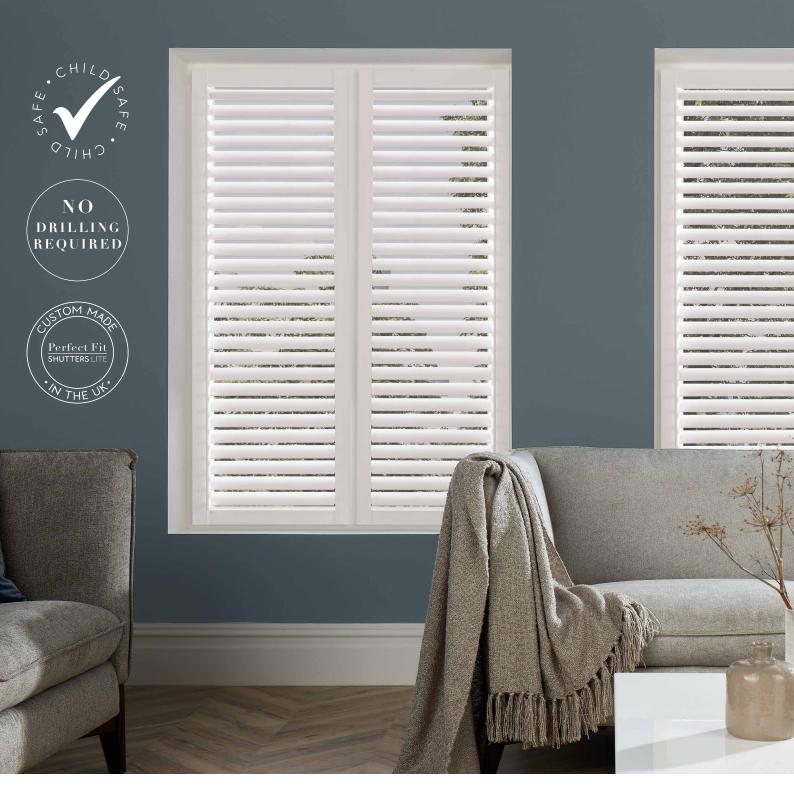

NO DRILLING REQUIRED

### FIND YOUR STYLE

Introducing the Perfect Fit Shutter Lite, the ideal solution for those looking for beautiful plantation shutters without breaking the bank.

# Why choose Perfect Fit SHUTTERS LITE

- Low cost shutter.
- Easy to measure and install.
- Moves with the windows and doors.
- Allows in more light because the louvres sit closer to the glass and there is less framework than a conventional shutter.
- Less framework allows for an improved view thorough to the outside.
- Can be easily removed for cleaning or decorating.
- Walls don't need to be drilled and caulked after fitting.
- Leaves window sills clutter free.
- Waterproof can be wiped clean.
- Can be fitted to inward opening windows and also French or patio doors.
- Available in Cotton White and Arctic White.
- 10 year guarantee.
- Made in the UK.