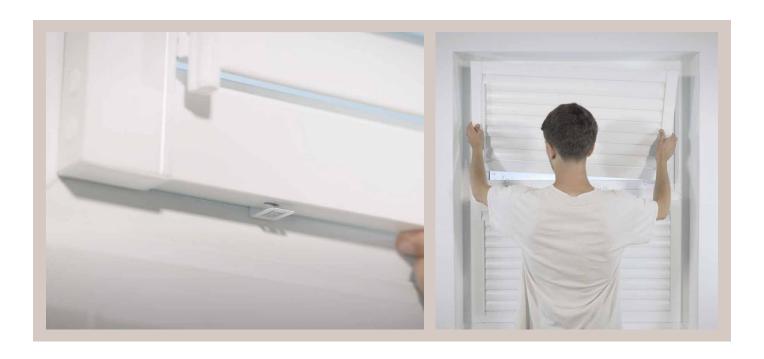

## Innovative Shutters MADE IN THE UK

The Perfect Finnovative proto install and it.

Unlike standar doesn't require light in from the the inside. It a existing uPV removes

MOVES WITH YOUR WINDOW

The Perfect Fit Shutter Lite is a cost-effective and innovative product that is easy to measure, simple to install and is sure to be a big hit with everyone.

Unlike standard shutters, the Perfect Fit Shutter Lite doesn't require any outer framework, allowing more light in from the outside and an improved view from the inside. It also effortlessly clips in directly to your existing uPVC window frames, making it easy to remove when cleaning or decorating.

One of the unique features of the Perfect Fit Shutter Lite is that it opens with the window or door allowing you to keep your window ledge clutter free. The shutters are fitted directly to the uPVC window frame, ensuring a sleek and slimline appearance from both the inside and out.

#### SIMPLY CLICK TO FIT

FOR uPVC WINDOWS

View the full collection by visiting your local stockist or our website | www.louvolite.com