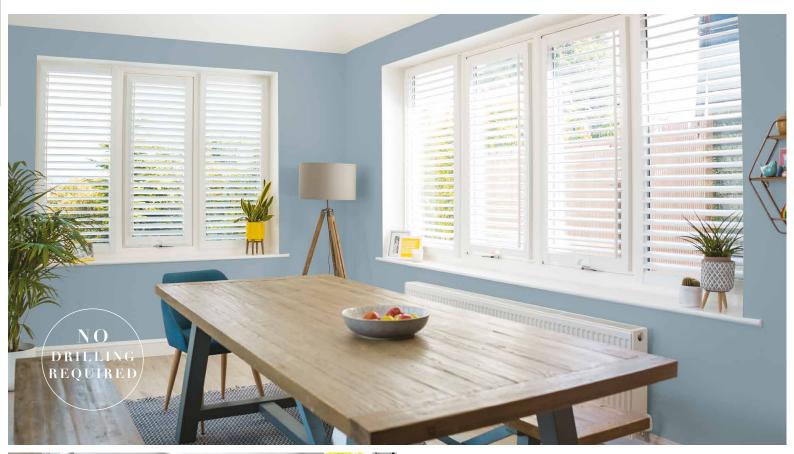

NO DRILLING REQUIRED

# Why choose Perfect Fit SHUTTERS LITE

- Low cost shutter.
- Easy to measure and install.
- Moves with the windows and doors.
- Allows in more light because the louvres sit closer to the glass and there is less framework than a conventional shutter.
- Less framework allows for an improved view thorough to the outside.
- Can be easily removed for cleaning or decorating.
- Walls don't need to be drilled and caulked after fitting.
- Leaves window sills clutter free.
- Waterproof can be wiped clean.
- Can be fitted to inward opening windows and also French or patio doors.
- Available in Cotton White and Arctic White.
- 10 year guarantee.
- Made in the UK.

One of the unique features of the Perfect Fit Shutter Lite is that it opens with the window or door allowing you to keep your window ledge clutter free. The shutters are fitted directly to the uPVC window frame, ensuring a sleek and slimline appearance from both the inside and out.