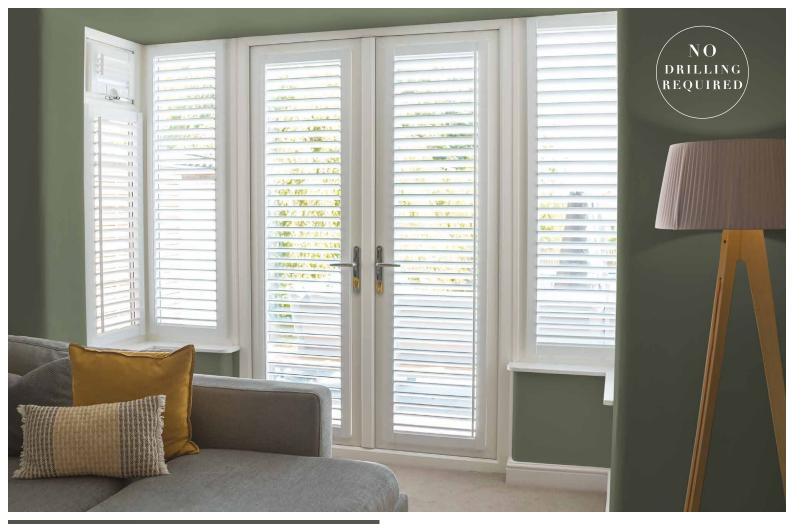

## Innovative Shutters MADE IN THE UK

The Perfect Finnovative proto install and it.

Unlike standar doesn't require light in from the the inside. It a existing uPV removes

MOVES WITH YOUR WINDOW

The Perfect Fit Shutter Lite is a cost-effective and innovative product that is easy to measure, simple to install and is sure to be a big hit with everyone.

Unlike standard shutters, the Perfect Fit Shutter Lite doesn't require any outer framework, allowing more light in from the outside and an improved view from the inside. It also effortlessly clips in directly to your existing uPVC window frames, making it easy to remove when cleaning or decorating.

One of the unique features of the Perfect Fit Shutter Lite is that it opens with the window or door allowing you to keep your window ledge clutter free. The shutters are fitted directly to the uPVC window frame, ensuring a sleek and slimline appearance from both the inside and out.