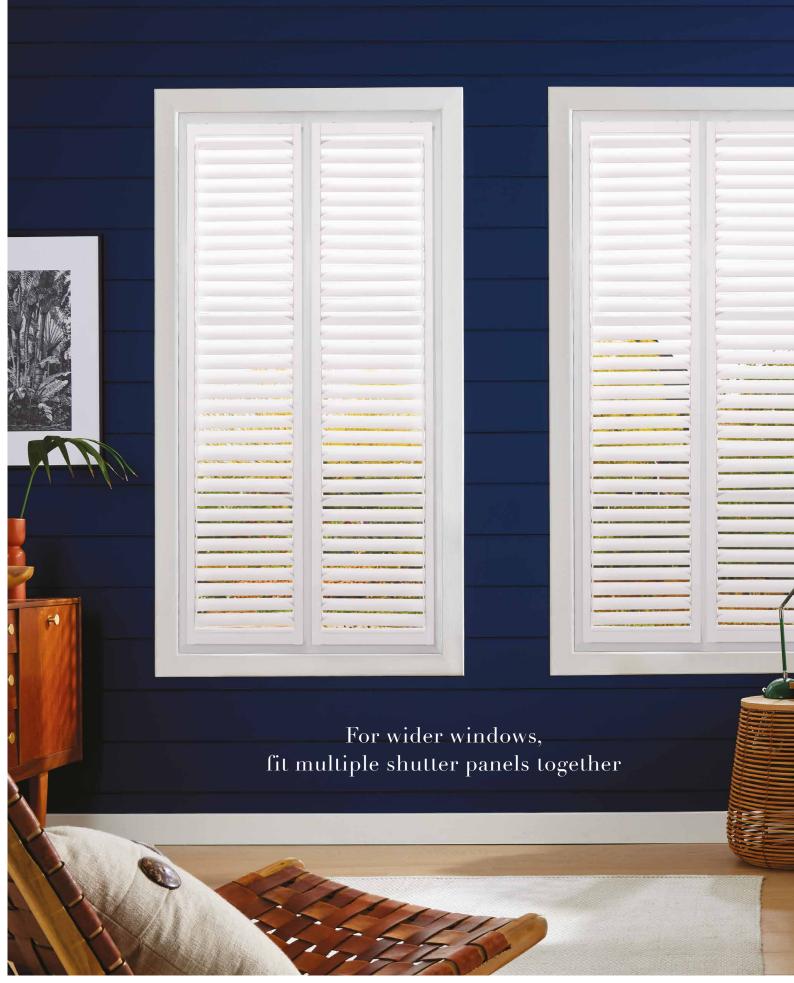

# Why choose Perfect Fit SHUTTERS LITE

- Low cost shutter.
- Easy to measure and install.
- Moves with the windows and doors.
- Allows in more light because the louvres sit closer to the glass and there is less framework than a conventional shutter.
- Less framework allows for an improved view thorough to the outside.
- Can be easily removed for cleaning or decorating.
- Walls don't need to be drilled and caulked after fitting.
- Leaves window sills clutter free.
- Waterproof can be wiped clean.
- Can be fitted to inward opening windows and also French or patio doors.
- Available in Cotton White and Arctic White.
- 10 year guarantee.
- Made in the UK.

#### SIMPLY CLICK TO FIT

FOR uPVC WINDOWS

View the full collection by visiting your local stockist or our website | www.louvolite.com