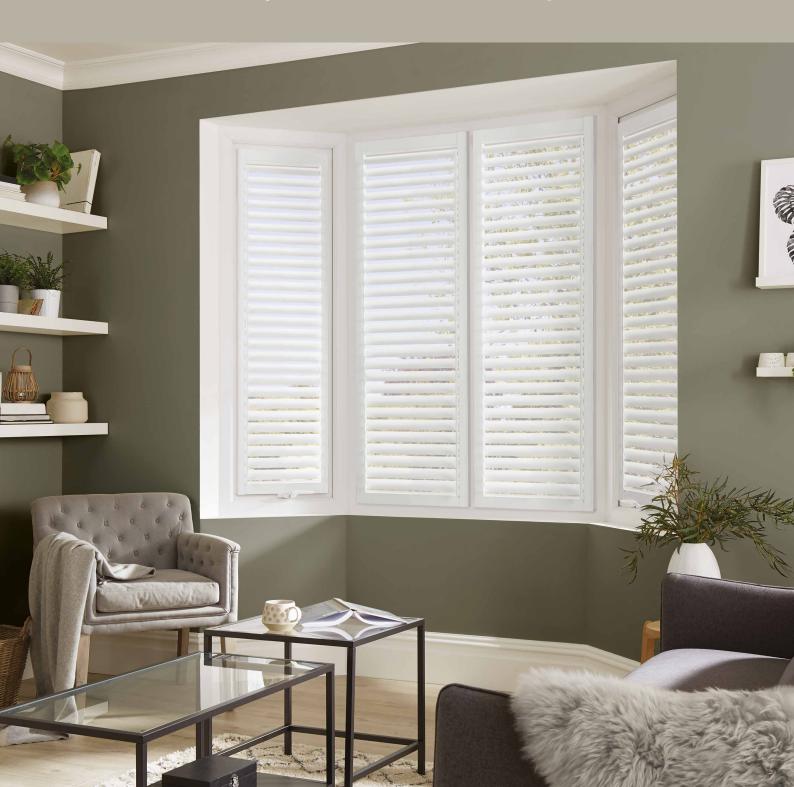

### FIND YOUR STYLE

Introducing the Perfect Fit Shutter Lite, the ideal solution for those looking for beautiful plantation shutters without breaking the bank.

# Why choose Perfect Fit SHUTTERS LITE

- Low cost shutter.
- Easy to measure and install.
- Moves with the windows and doors.
- Allows in more light because the louvres sit closer to the glass and there is less framework than a conventional shutter.
- Less framework allows for an improved view thorough to the outside.
- Can be easily removed for cleaning or decorating.
- Walls don't need to be drilled and caulked after fitting.
- Leaves window sills clutter free.
- Waterproof can be wiped clean.
- Can be fitted to inward opening windows and also French or patio doors.
- Available in Cotton White and Arctic White.
- 10 year guarantee.
- Made in the UK.

### FIND YOUR PERFECT FIT

 $-\!-\!-$  Suitable for any room in the home  $-\!-\!-\!-$ 